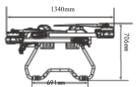

## Specification

| Distance between the front and the back wheels | 2300mm                                  | Unfolded Dimension         | 1905*1720*706mm |
|------------------------------------------------|-----------------------------------------|----------------------------|-----------------|
| Folded dimension                               | 635*1340*706mm                          | Voltage                    | 58.8V(18S)      |
| Weight without load                            | 30kg                                    | Load                       | 50kg            |
| Flying speed                                   | 8-15m/s                                 | Ascending speed            | 3-5m/s          |
| Altitude                                       | 3000m                                   | Max take-off weight        | 115KGS          |
| Remote control system                          | Professional                            | Battery capacity           | 18s 72000mah*2  |
| Flying time without load                       | 50min                                   | Flying time with full load | 40min           |
| Material                                       | Carbon fiber/Nylon fiber/aluminum alloy | Waterproof                 | IP68            |
| Storage method                                 | With these arms folded                  | Working temperature        | -40°C∼50°C      |