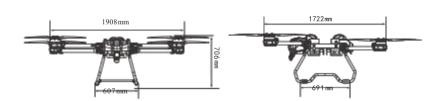

## Specification

| Distance between the front and the back wheels | 2300mm                                  | Unfolded Dimension         | 1905*1720*706mm |
|------------------------------------------------|-----------------------------------------|----------------------------|-----------------|
| Folded dimension                               | 635*1340*706mm                          | Voltage                    | 58.8V(18S)      |
| Weight without load                            | 30kg                                    | Load                       | 50kg            |
| Flying speed                                   | 8-15m/s                                 | Ascending speed            | 3-5m/s          |
| Altitude                                       | 3000m                                   | Max take-off weight        | 115KGS          |
| Remote control system                          | Professional                            | Battery capacity           | 18s 72000mah*2  |
| Flying time without load                       | 50min                                   | Flying time with full load | 40min           |
| Material                                       | Carbon fiber/Nylon fiber/aluminum alloy | Waterproof                 | IP68            |
| Storage method                                 | With these arms folded                  | Working temperature        | -40°C∼50°C      |