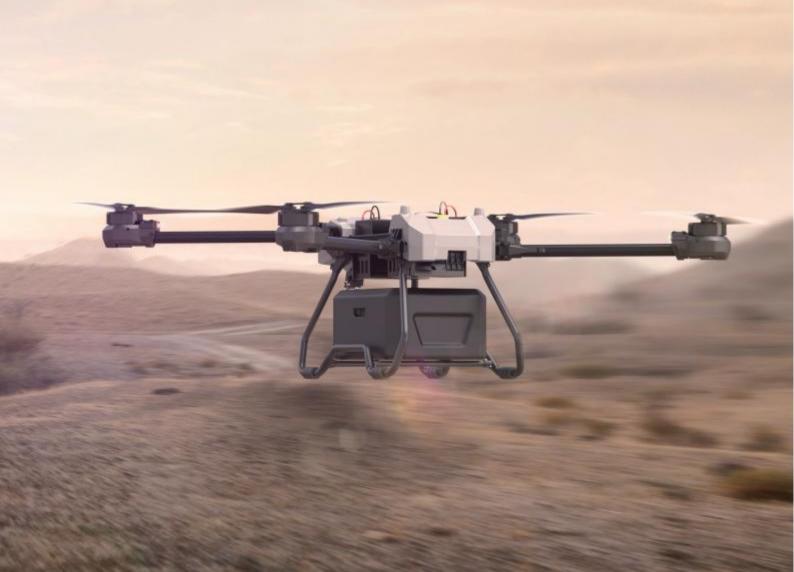

## **MAX50K Drone with Load**

## Application

Fire fighting

Law Enforcement

Transportation

Rescue

## Specification

| Distance between the front and the back wheels | 2300mm                                  | Unfolded Dimension         | 1905*1720*706mm |
|------------------------------------------------|-----------------------------------------|----------------------------|-----------------|
| Folded dimension                               | 635*1340*706mm                          | Voltage                    | 58.8V(18S)      |
| Weight without load                            | 30kg                                    | Load                       | 50kg            |
| Flying speed                                   | 8-15m/s                                 | Ascending speed            | 3-5m/s          |
| Altitude                                       | 3000m                                   | Max take-off weight        | 115KGS          |
| Remote control system                          | Professional                            | Battery capacity           | 18s 72000mah*2  |
| Flying time without load                       | 50min                                   | Flying time with full load | 40min           |
| Material                                       | Carbon fiber/Nylon fiber/aluminum alloy | Waterproof                 | IP68            |
| Storage method                                 | With these arms folded                  | Working temperature        | -40°C∼50°C      |